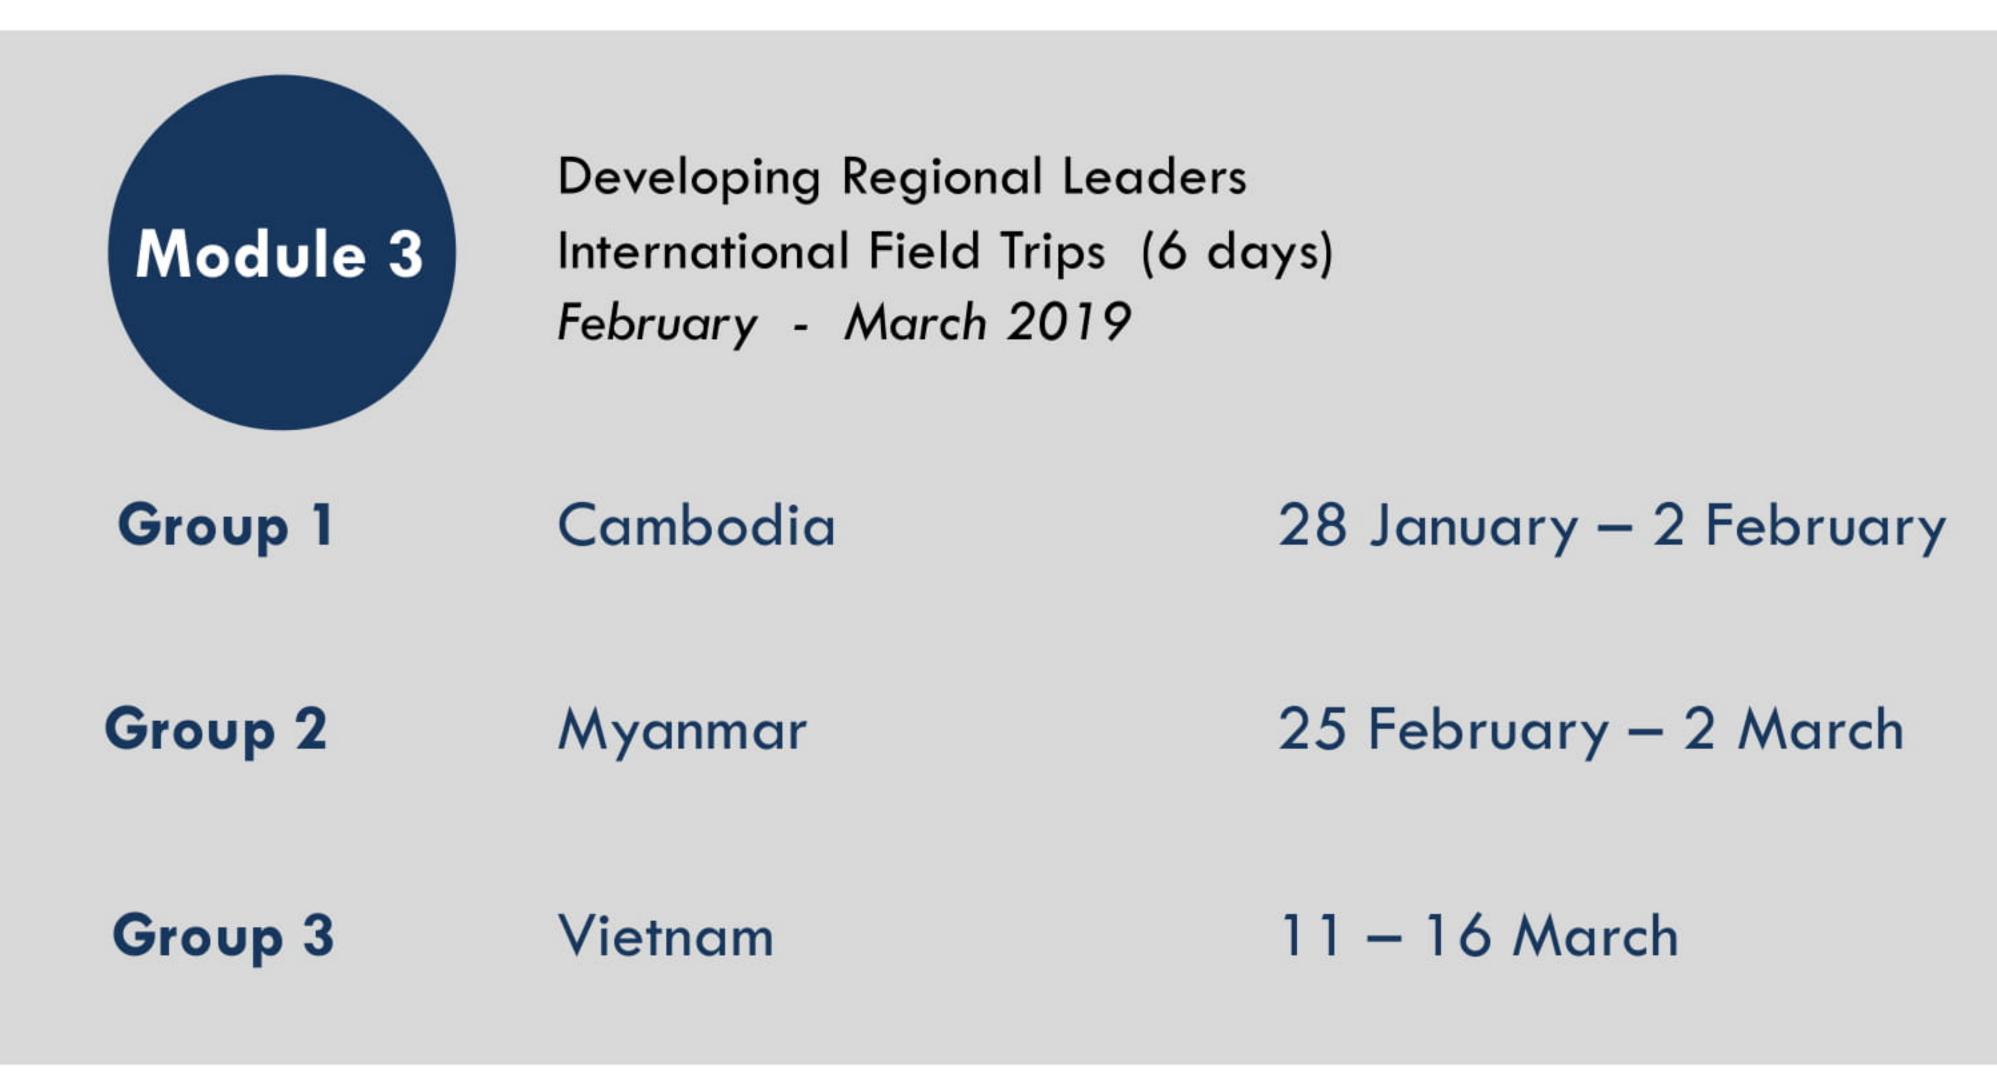

#### In classroom

\* Schedule is subject to change as appropriate.

December 2018 – March 2019 (Every Friday)

| Class 1 – 14 December           | Class 5 – 8 February  |
|---------------------------------|-----------------------|
| Class 2 – 21 December           | Class 6 – 22 February |
| Class 3 — 11 January            | Class 7 – 8 March     |
| Class 4 — 25 January            | Class 8 — 22 March    |
| Project Presentation (Cambodia) | 22 February           |
| Project Presentation (Myanmar)  | 8 March               |
| Project Presentation (Vietnam)  | 22 March              |
| END of Program                  | 22 March              |
|                                 |                       |